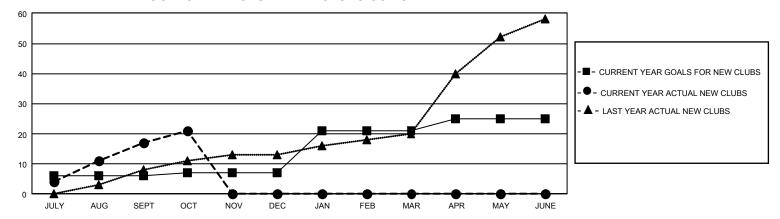

| 18            | 17        | 4             | JULY/AUG/SEPT         | 235                     | 1,349                   | 658                                          |
| OCT/NOV/DEC           | 3             | 4         | 2             | OCT/NOV/DEC           | 220                     | 302                     | 115                                          |
| JAN/FEB/MAR           | 42            | 0         | 0             | JAN/FEB/MAR           | 383                     | 0                       | 0                                            |
| APR/MAY/JUNE          | 12            | 0         | 0             | APR/MAY/JUNE          | 180                     | 0                       | 0                                            |

## GOALS AND ACTUAL NEW CLUBS CUMULATIVE



## GOALS AND ACTUAL MEMBERS CUMULATIVE



| DROPPED CLUBS: 6 |     | 211 CLUBS OF 563 ADDED 1<br>OR MORE NEW MEMBERS | GENDER DISTRIBUTION               |                |  |
|------------------|-----|-------------------------------------------------|-----------------------------------|----------------|--|
|                  |     |                                                 | MALE                              | 8,539 (48.20%) |  |
|                  |     |                                                 | FEMALE                            | 9,155 (51.68%) |  |
| DROPPED MEMBERS  |     |                                                 | NON BINARY                        | 4 (0.02%)      |  |
| DECEASED         | 19  |                                                 | PREFER NOT TO