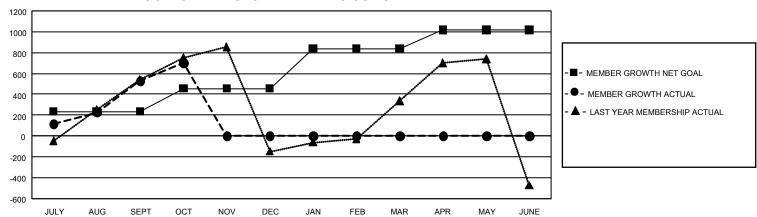

## GOALS AND ACTUAL MEMBERS CUMULATIVE

| DROPPED CLUBS: 6 |     | 211 CLUBS OF 563 ADDED 1<br>OR MORE NEW MEMBERS | GENDER DISTRIBUTION               |                |  |
|------------------|-----|-------------------------------------------------|-----------------------------------|----------------|--|
|                  |     |                                                 | MALE                              | 8,539 (48.20%) |  |
|                  |     |                                                 | FEMALE                            | 9,155 (51.68%) |  |
| DROPPED MEMBERS  |     |                                                 | NON BINARY                        | 4 (0.02%)      |  |
| DECEASED         | 19  |                                                 | PREFER NOT TO ANSWER              | 18 (0.10%)     |  |
| CLUB CANCELLED   | 96  |                                                 | TOTAL FAMILY UNIT MEMBERS 0       |                |  |
| OTHER            | 673 | CLICK HERE FOR                                  | TOTAL PAWILT GITT MEMBERS         |                |  |
| TOTAL            | 788 | CUMULATIVE MEMBERSHIP DATA                      | FAMILY MEMBERS PAYING HALF DUES 0 |                |  |